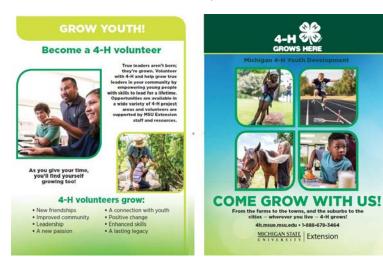

#### Banner Stands

Banner stands are easy and colorful indoor event signage. They are lightweight and transportable, can quickly and easily be set-up and taken down by a single staff person, and roll-up within the base for compact storage. The artwork on each banner stand is 33 x 80 and comes with a storage/carrying case. Banners are available in a wide variety of options that reflect diverse messaging and project areas. The estimated price per banner stand is \$385.

#### 4-H Grows Here Display Graphics

A set of three 17x22 display graphics for a tri-fold tabletop display. These graphics reflect the 4-H Grows Here marketing campaign and focus on recruitment with one panel focused on volunteers, one focused on youth, and the center panel reflecting general contact information for 4-H. The graphics are laminated and will fit the tri-fold displays purchased for districts. The estimated cost is \$60 for the complete set.